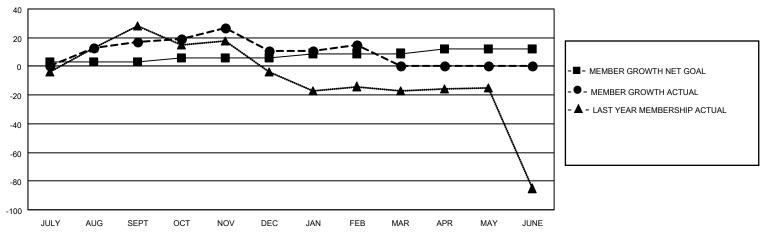

## GOALS AND ACTUAL MEMBERS CUMULATIVE

| DROPPED CLUBS: 1 |     | 34 CLUBS OF 60 ADDED 1 OR<br>MORE NEW MEMBERS | GENDER DISTRIBUTION                 |                |  |
|------------------|-----|-----------------------------------------------|-------------------------------------|----------------|--|
|                  |     | WORL NEW WEINDERG                             | MALE                                | 1,303 (75.10%) |  |
|                  |     |                                               | FEMALE                              | 432 (24.90%)   |  |
| DROPPED MEMBERS  |     |                                               | NON BINARY                          | 0 (0.00%)      |  |
| DECEASED         | 18  |                                               | PREFER NOT TO ANSWER                | 0 (0.00%)      |  |
| CLUB CANCELLED   | 13  | CLICK HERE FOR CUMULATIVE                     | TOTAL FAMILY UNIT MEMBERS           | 3 262          |  |
| OTHER            | 69  | MEMBERSHIP DATA                               |                                     |                |  |
| TOTAL            | 100 |                                               | FAMILY MEMBERS PAYING HALF DUES 132 |                |  |
|                  |     |                                               |                                     |                |  |